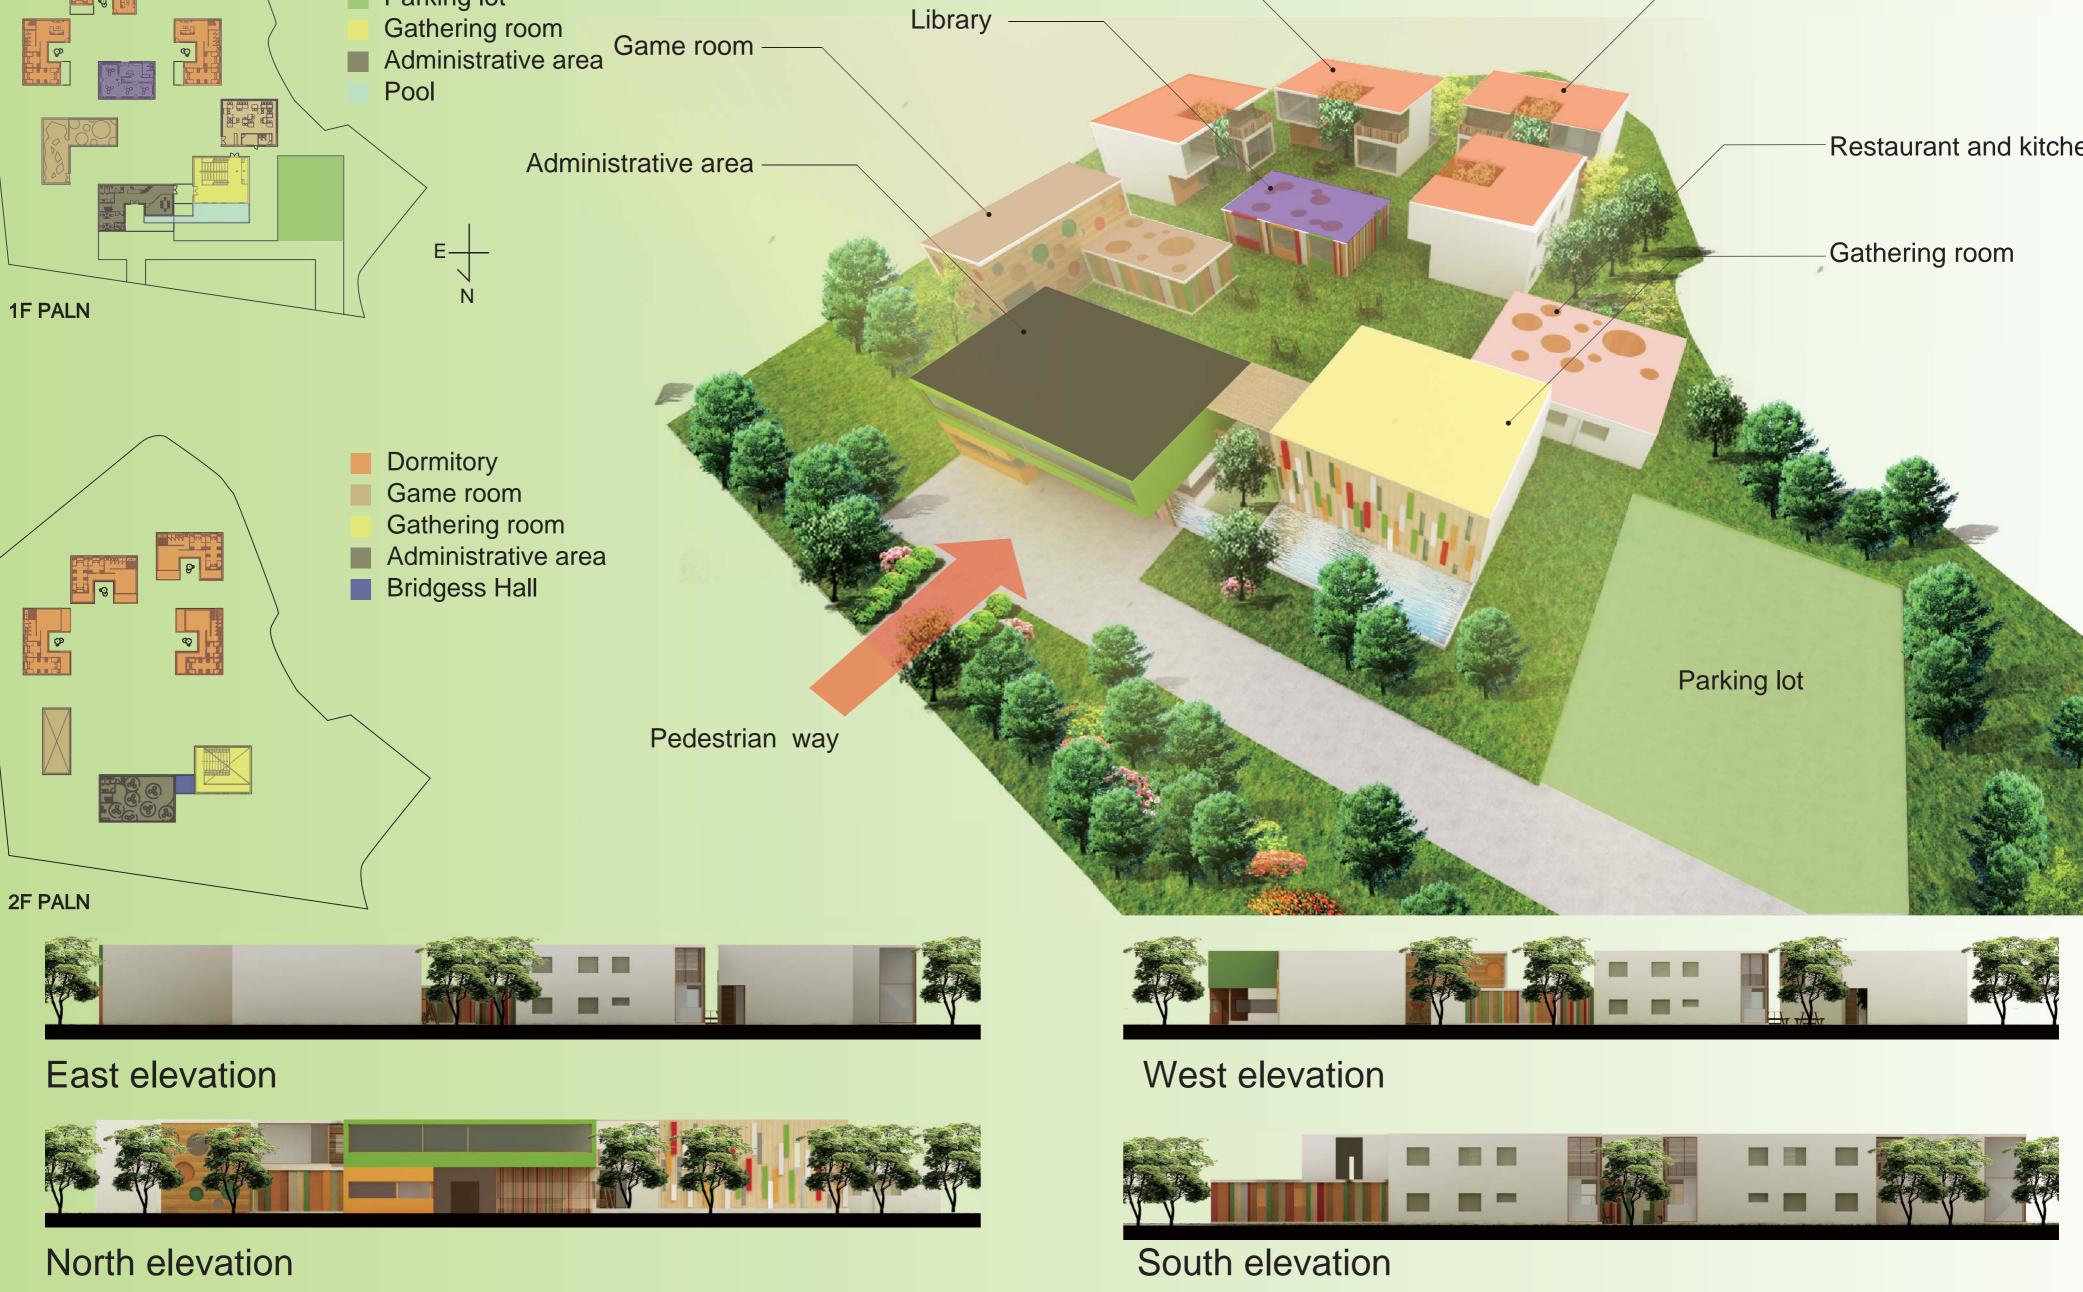

In the concept of the dormitory design, visually guiding the visitors down the route, the landscape of plentiful green vegetation spreads out right from the entrance. The plants and greensward at the entrance provides a space where people can relax and communicate with each other, making this building of no fences successfully revealing the concept of "sharing".

## Sunshine Sunshine

In terms of the interior space, we want to make the public and the indoor or the closed and the opened correspond to each other, and through the rearrangement of the space, a positive interaction between the inside of the room and the sutroundings could be then created and form an atmosphere filled with plenty of vitality. Additionally, we also put great emphasis on nature compliance, which means "landscape being respected" and "people being pleased." Through the extension of vegetation, we could make rooms of different space characteristics integrated into a one complete space, allowing each corner of the space a chance to communicate with the nature and people inside the building to communicate with the nature any time they want as well. By the design of natural lighting adoption, we hope to help people reach the state of spiritual relaxation.

And with the benefits of having green vegetation anywhere right outside the building, people who stay here could have a chance to enjoy the colorful visual pleasantness and experience all kinds of happiness of life.