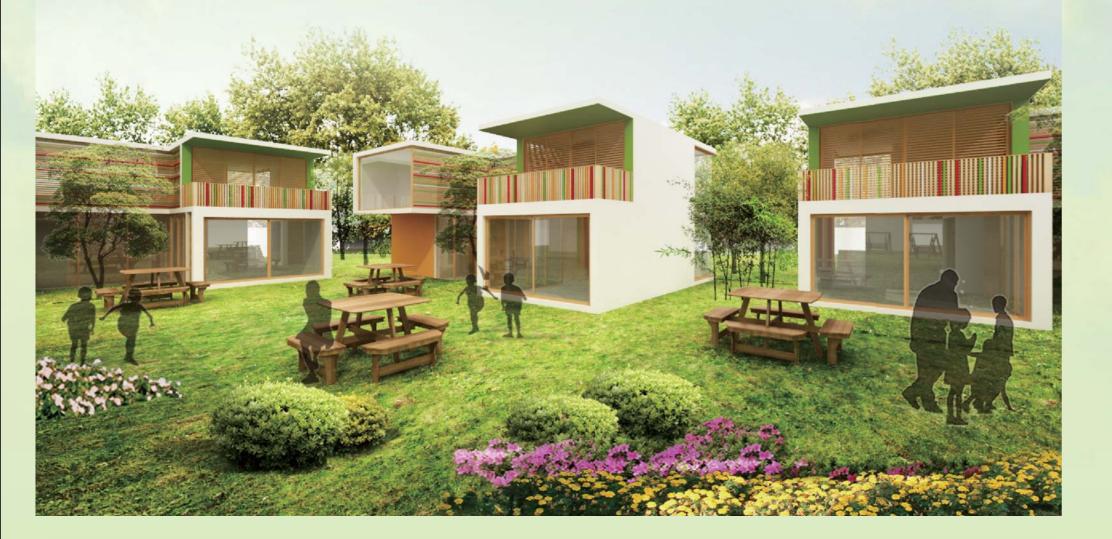

As for the design of the building, we want to add in an element of "childhood fun", in a hope to enhance the feeling of vigorousness and warmth. Therefore, in places such as game rooms or libraries where amusement is created or exhausted souls could be sheltered, we adopted the concept of bubble's round shape and lines to create more feeling of vigorousness for the building. Also, the design of each room, formed by different combinations of blocks, could create a space filled with atmosphere of imagination and a space where offers an unlimited extension of your fantasy, serving a combined function of education and amusement at the same time. Meanwhile, the block made of wood plate or wood block also responds to the purpose of natural education.

In the concept of the dormitory design, visually guiding the visitors down the route, the landscape of plentiful green vegetation spreads out right from the entrance. The plants and greensward at the entrance provides a space where people can relax and communicate with each other, making this building of no fences successfully revealing the concept of "sharing".

And with the benefits of having green vegetation anywhere right outside the building, people who stay here could have a chance to enjoy the colorful visual pleasantness and experience all kinds of happiness of life.