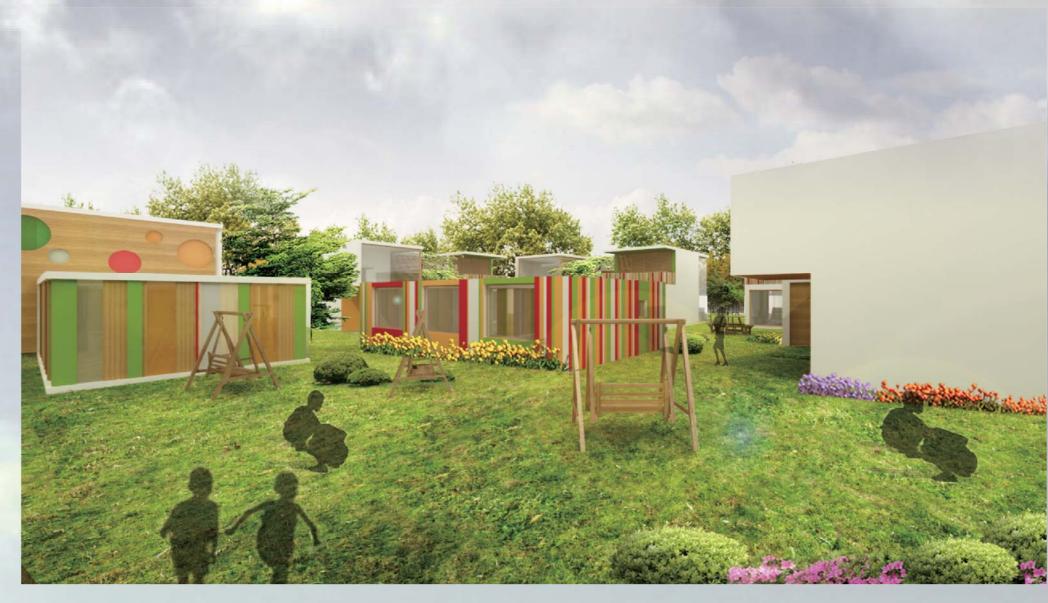

Differentiated from the images of the other orphanages, the building here is filled with an atmosphere of green. The lively green vegetation surrounding the building serves as a symbol of vitality and vigorousness; we hope the children living here could also receive and keep this endless power. Meanwhile, the decoration composed of colorful wood sticks symbolizes the image of childhood. Last but not the least, we hope to build a live building of hope with the elements of childhood fun and vitality.

In the concept of the dormitory design, visually guiding the visitors down the route, the landscape of plentiful green vegetation spreads out right from the entrance. The plants and greensward at the entrance provides a space where people can relax and communicate with each other, making this building of no fences successfully revealing the concept of "sharing".

And with the benefits of having green vegetation anywhere right outside the building, people who stay here could have a chance to enjoy the colorful visual pleasantness and experience all kinds of happiness of life.