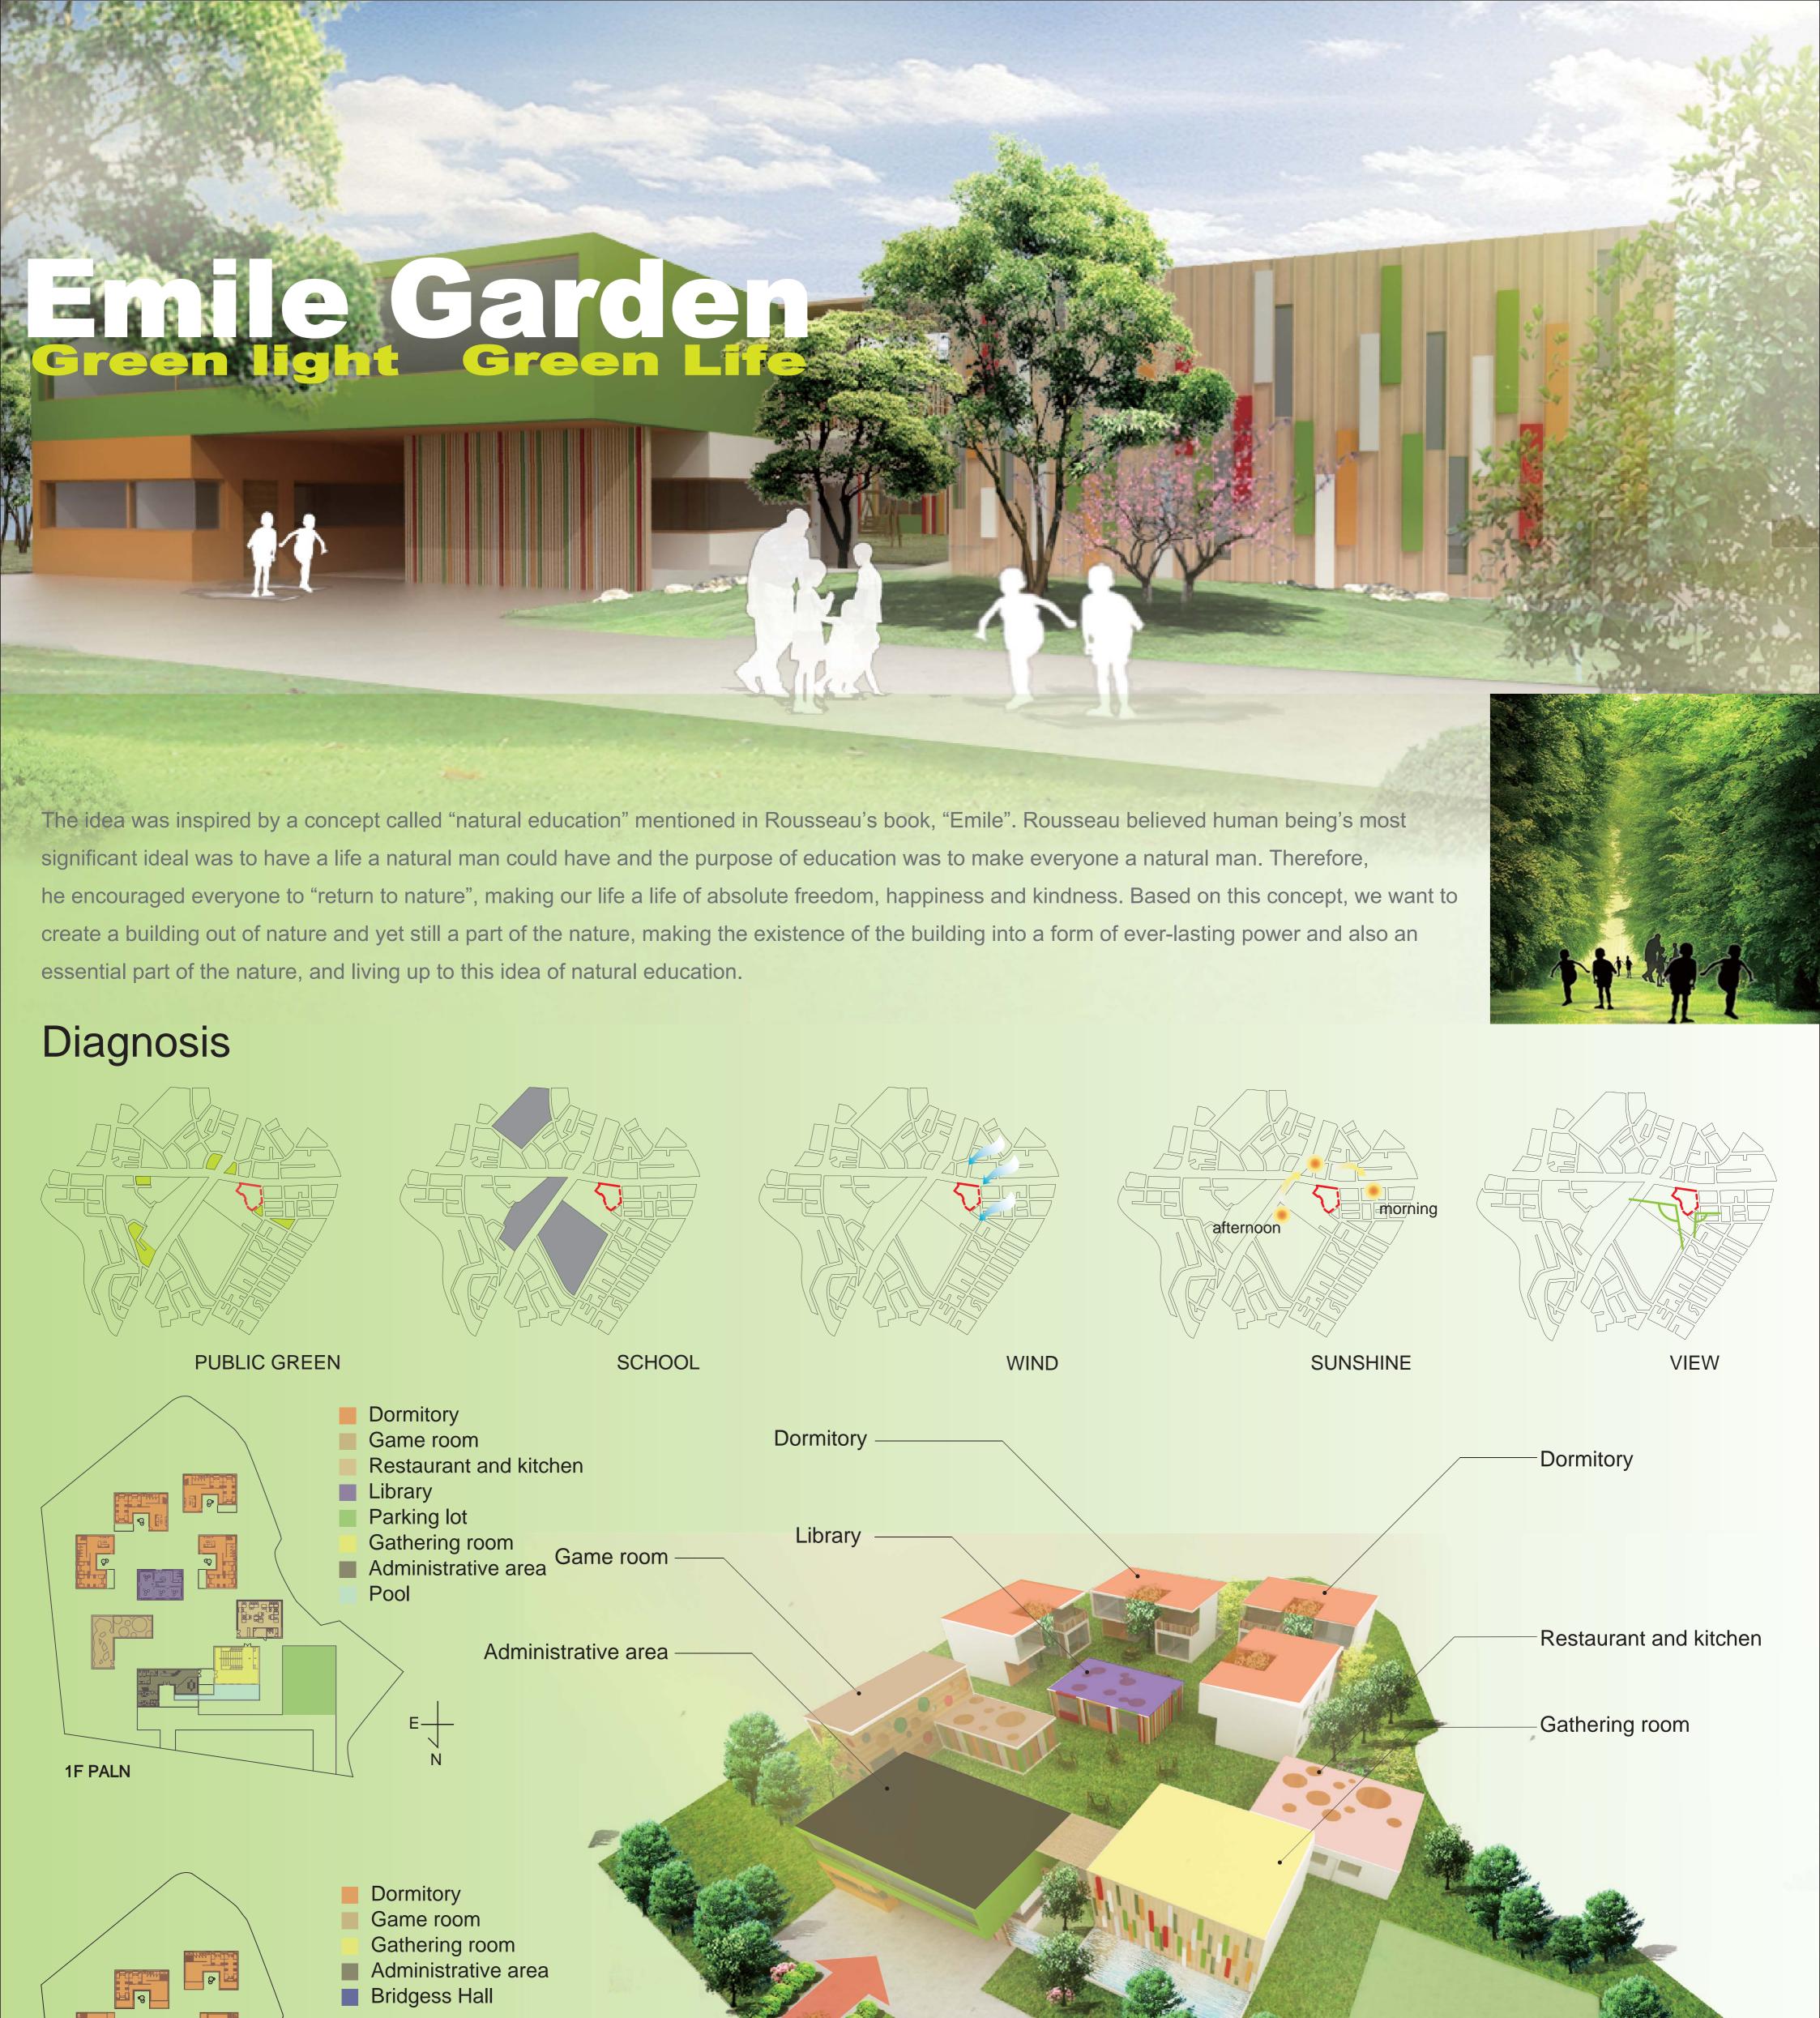

Differentiated from the images of the other orphanages, the building here is filled with an atmosphere of green. The lively green vegetation surrounding the building serves as a symbol of vitality and vigorousness; we hope the children living here could also receive and keep this endless power. Meanwhile, the decoration composed of colorful wood sticks symbolizes the image of childhood. Last but not the least, we hope to build a live building of hope with the elements of childhood fun and vitality.

As for the design of the building, we want to add in an element of "childhood fun", in a hope to enhance the feeling of vigorousness and warmth. Therefore, in places such as game rooms or libraries where amusement is created or exhausted souls could be sheltered, we adopted the concept of bubble's round shape and lines to create more feeling of vigorousness for the building. Also, the design of each room, formed by different combinations of blocks, could create a space filled with atmosphere of imagination and a space where offers an unlimited extension of your fantasy, serving a combined function of education and amusement at the same time. Meanwhile, the block made of wood plate or wood block also responds to the purpose of natural education.

In the concept of the dormitory design, visually guiding the visitors down the route, the landscape of plentiful green vegetation spreads out right from the entrance. The plants and greensward at the entrance provides a space where people can relax and communicate with each other, making this building of no fences successfully revealing the concept of "sharing".