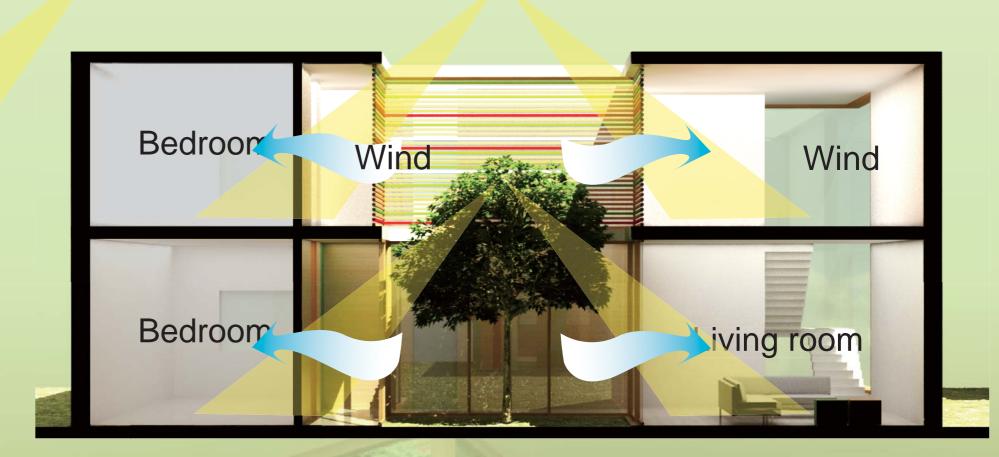

## Sunshine Sunshine

In terms of the interior space, we want to make the public and the indoor or the closed and the opened correspond to each other, and through the rearrangement of the space, a positive interaction between the inside of the room and the sutroundings could be then created and form an atmosphere filled with plenty of vitality. Additionally, we also put great emphasis on nature compliance, which means "landscape being respected" and "people being pleased." Through the extension of vegetation, we could make rooms of different space characteristics integrated into a one complete space, allowing each corner of the space a chance to communicate with the nature and people inside the building to communicate with the nature any time they want as well. By the design of natural lighting adoption, we hope to help people reach the state of spiritual relaxation.