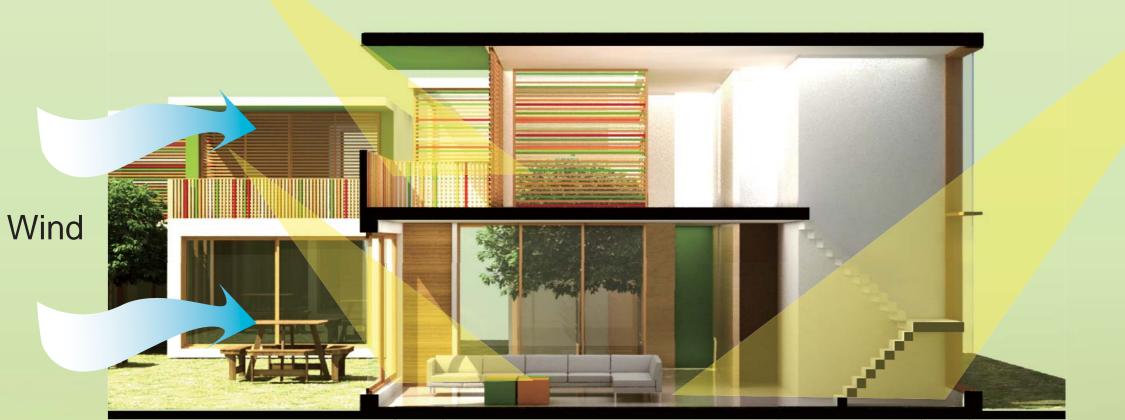

## Sunshine Sunshine

In terms of the interior space, we want to make the public and the indoor or the closed and the opened correspond to each other, and through the rearrangement of the space, a positive interaction between the inside of the room and the sutroundings could be then created and form an atmosphere filled with plenty of vitality. Additionally, we also put great emphasis on nature compliance, which means "landscape being respected" and "people being pleased." Through the extension of vegetation, we could make rooms of different space characteristics integrated into a one complete space, allowing each corner of the space a chance to communicate with the nature and people inside the building to communicate with the nature any time they want as well. By the design of natural lighting adoption, we hope to help people reach the state of spiritual relaxation.